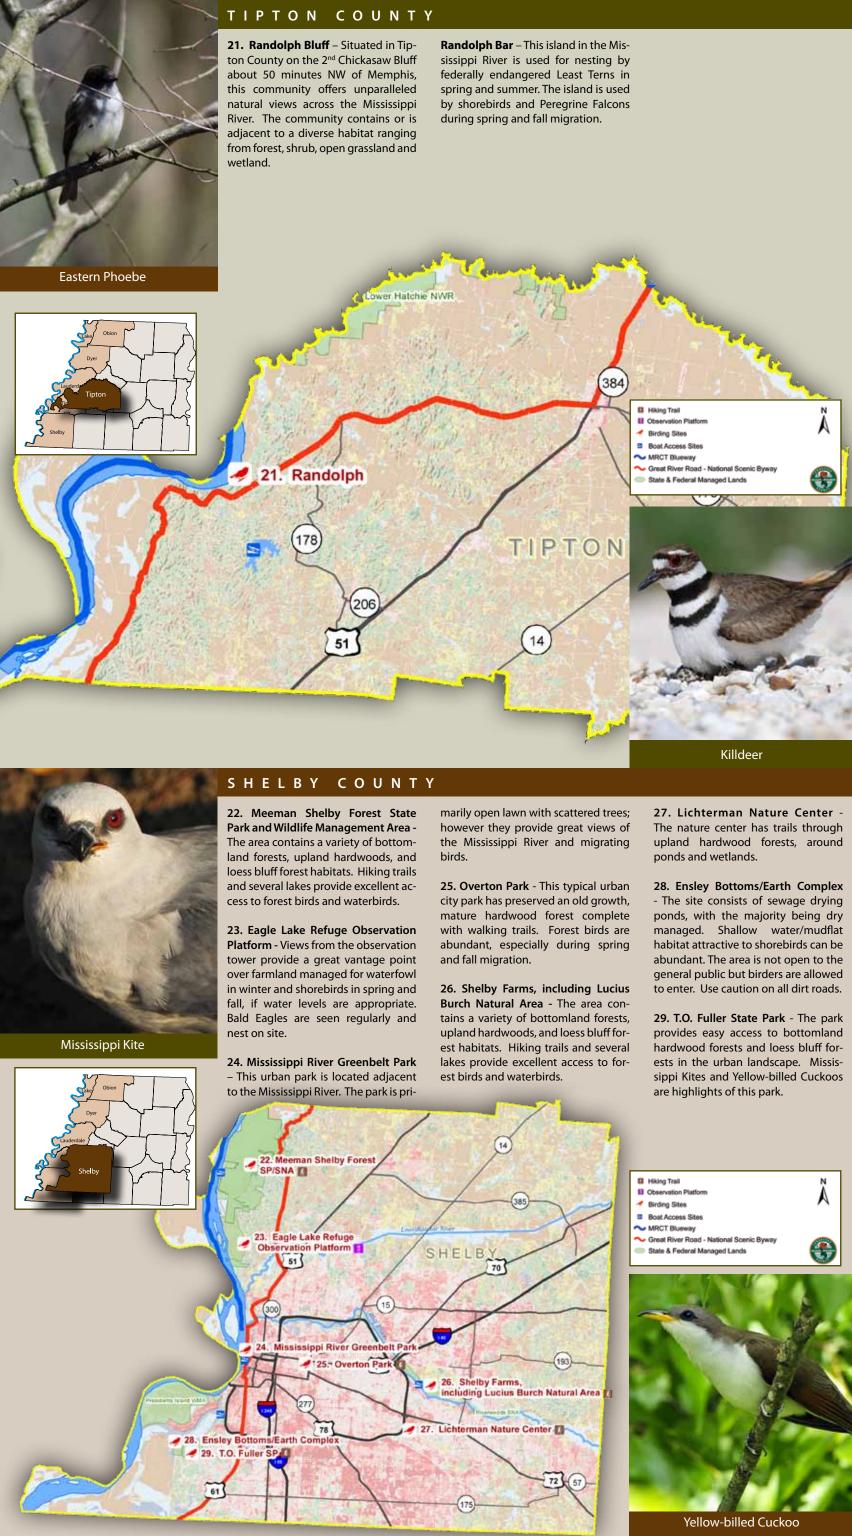

Northern Bobwhite

- 1. Phillipy Pits- These small borrow pits were created when excavation was conducted to build the adjacent Mississippi River Levee. The shallow depressions alongside Levee Road are used by a variety of birds when flooded.
- 3. Black Bayou Observation Platform- The large Observation Tower presents a high location in a flat landscape for bird watching, especially best in winter when waterfowl are present in large numbers. Explore the Black Bayou hiking trail for great wildlife viewing opportunities.
- 5. Tiptonville Ferry Landing Park - The site consists of a shaded picnic area adjacent to the main channel of the Mississippi River and provides excellent views of main stream river habitats. Unless the river is high, sandbars and a variety of waterbirds may be observed.
- 6. Reelfoot Lake State Park The park is a mix of developed parkland interspersed with cypress and bottomland hardwood forests around Reelfoot Lake. More remote parts of the park are accessible using hiking trails near the Airpark Lodge and at Black Bayou.
- 7. Island 13- Island 13 is a large sandbar on the Mississippi River. It is possible to walk the sand and gravel bars, which provide access to one of the best locations for viewing shorebirds, gulls, terns, and other waterbirds.
- 8. Lake Isom NWR The refuge consists of bottomland forests, cypress swamp, and open water. Access to the majority of the refuge is by boat only; however forest birds and waterbirds can be abundant.
- 9. Tumbleweed WMA The area on Hwy 79 known as Tumbleweed WMA contains many acres of early successional forests that support scrubshrub birds, including Northern Bob-