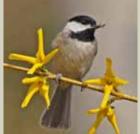

**Wood Duck** 

**Chipping Sparrow** 

Eastern Wood-Pewee

**Hooded Merganser** 

Eastern Meadowlark