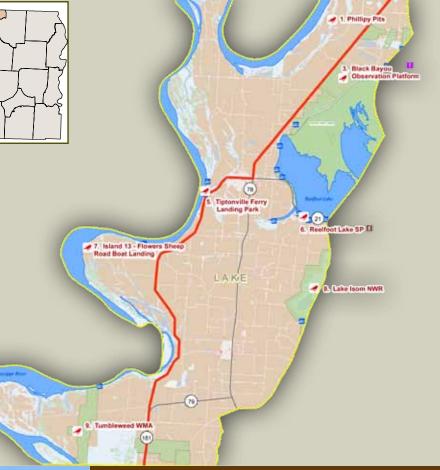

Northern Bobwhite

- 1. Phillipy Pits- These small borrow pits were created when excavation was conducted to build the adjacent Mississippi River Levee. The shallow depressions alongside Levee Road are used by a variety of birds when flooded.
- 3. Black Bayou Observation Platform- The large Observation Tower presents a high location in a flat landscape for bird watching, especially best in winter when waterfowl are present in large numbers. Explore the Black Bayou hiking trail for great wildlife viewing opportunities.
- 5. Tiptonville Ferry Landing Park - The site consists of a shaded picnic area adjacent to the main channel of the Mississippi River and provides excellent views of main stream river habitats. Unless the river is high, sandbars and a variety of waterbirds may be observed.
- 6. Reelfoot Lake State Park The park is a mix of developed parkland interspersed with cypress and bottomland hardwood forests around Reelfoot Lake. More remote parts of the park are accessible using hiking trails near the Airpark Lodge and at Black Bayou.
- 7. Island 13- Island 13 is a large sandbar on the Mississippi River. It is possible to walk the sand and gravel bars, which provide access to one of the best locations for viewing shorebirds, gulls, terns, and other waterbirds.
- 8. Lake Isom NWR The refuge consists of bottomland forests, cypress swamp, and open water. Access to the majority of the refuge is by boat only; however forest birds and waterbirds can be abundant.
- 9. Tumbleweed WMA The area on Hwy 79 known as Tumbleweed WMA contains many acres of early successional forests that support scrubshrub birds, including Northern Bob-

#### OBION COUNTY

2. Reelfoot NWR - Over 10,000 acres of wetlands, forests, and open water are found within the NWR boundaries, which cover the northern third of Reelfoot Lake. Waterfowl abound in winter, while Bald Eagles are common year round but have greatest numbers in winter.

4. Reelfoot WMA - Extensive marshes, bottomland hardwood forests, cypress bottoms, open water, and early successional habitat are used by large numbers of waterfowl and Bald Eagles in winter. Neotropical migrant songbirds are abundant breeding birds in