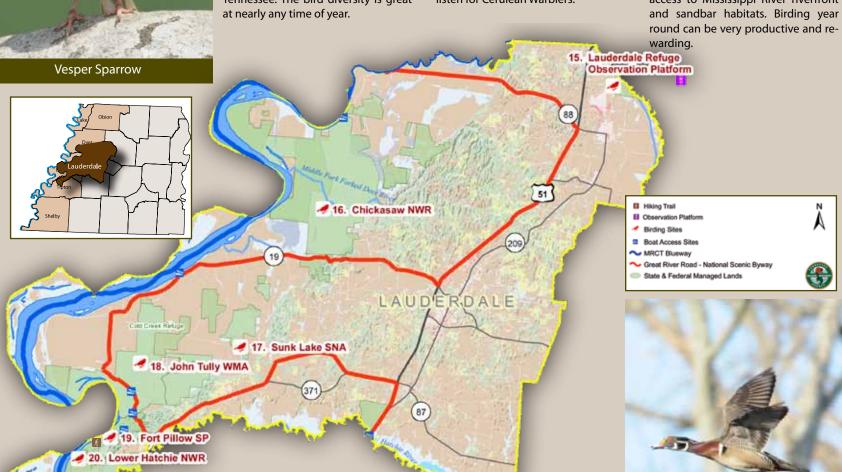

### LAUDERDALE COUNTY

- 15. Lauderdale Refuge Observation Platform - The site is mostly farmed bottomlands that are managed for waterfowl, wading birds, and shorebirds. An enclosed and elevated viewing platform is available for birding.
- 16. Chickasaw NWR This largely forested refuge encompasses one of the best examples of a Mississippi River floodplain forest ecosystem in West Tennessee. The bird diversity is great at nearly any time of year.
- 17. Sunk Lake State Natural Area
- Cypress swamps, bottomland hardwood forests, and open marsh habitats are home to many bird species throughout the year.
- 18. John Tully WMA A diverse mix of bottomland hardwood forest and swamp habitats of varying successional ages provide for a great diversity of birdlife. In summer, look and listen for Cerulean Warblers.
- 19. Fort Pillow State Park This park contains outstanding examples of loess bluff upland hardwood forests on the edge of the Mississippi River valley, while also containing some bottomland hardwood forests of great stature.
- 20. Lower Hatchie NWR The site contains a variety of forested and non-forested habitats and impressive access to Mississippi River riverfront