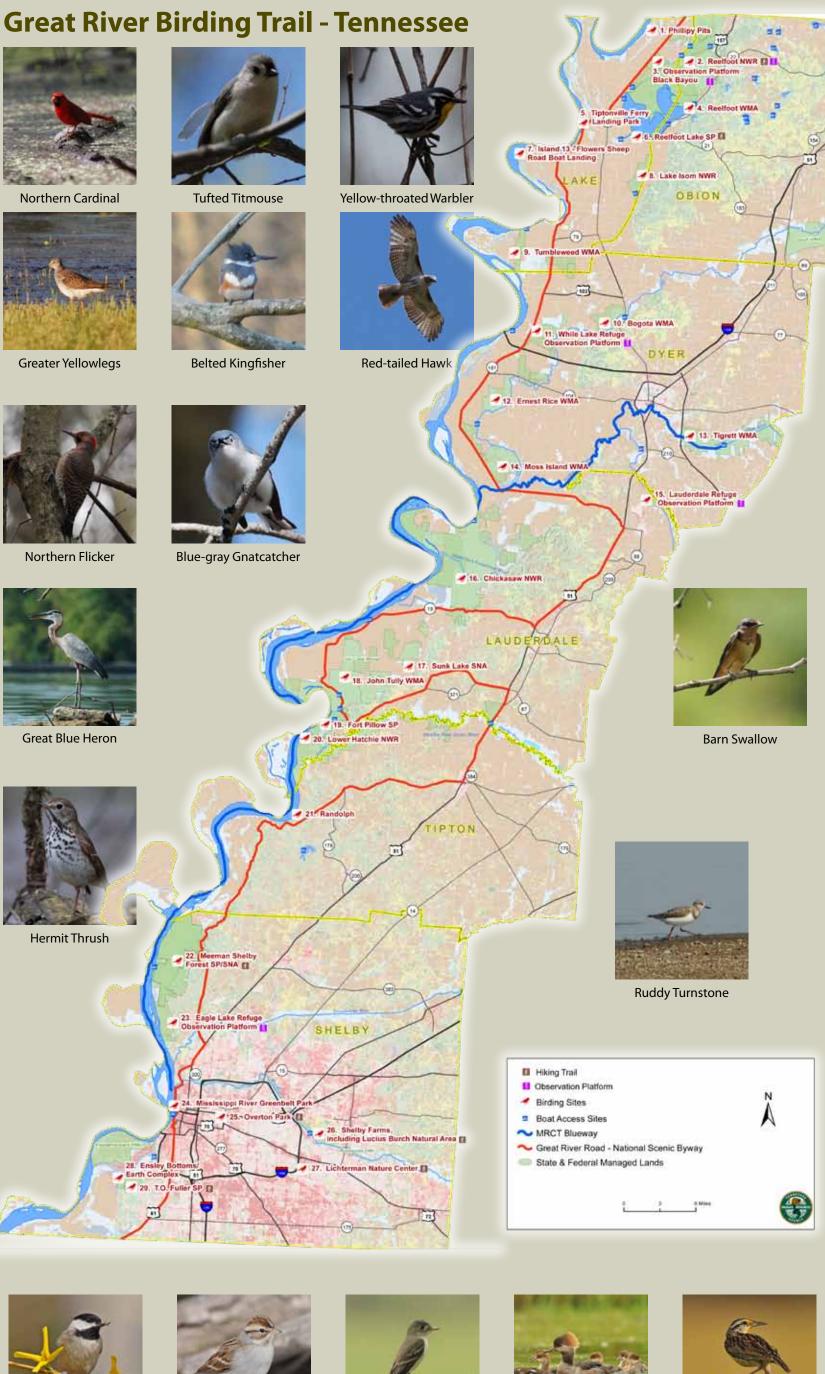

## Birds of the Mississippi River Valley - Tennessee

The Mississippi River is the largest migratory flyway in North America. Millions of birds migrate annually along the 3000 mile river valley to breeding and wintering grounds. The extensive floodplain of the Mississippi River supports millions of waterfowl and many declining songbirds use the remaining bottomland hardwood forests in migration and/or for breeding. The Federally endangered Interior Least Tern nests almost exclusively on sand bars in the Mississippi River. Bird monitoring and research led by Tennessee Wildlife Resources Agency on public lands is helping conservationists and wildlife managers better protect our declining birds.

This map was produced in a partnership between the Mississippi River Corridor – Tennessee (MRCT) and Tennessee Wildlife Resources Agency. More information on bird watching and the birds of Tennessee can be found on the Tennessee's Watchable Wildlife web site at: www.tnwatchablewildlife.org.

Northern Bobwhite

- 1. Phillipy Pits- These small borrow pits were created when excavation was conducted to build the adjacent Mississippi River Levee. The shallow depressions alongside Levee Road are used by a variety of birds when flooded.
- 3. Black Bayou Observation Platform- The large Observation Tower presents a high location in a flat landscape for bird watching, especially best in winter when waterfowl are present in large numbers. Explore the Black Bayou hiking trail for great wildlife viewing opportunities.
- 5. Tiptonville Ferry Landing Park - The site consists of a shaded picnic area adjacent to the main channel of the Mississippi River and provides excellent views of main stream river habitats. Unless the river is high, sandbars and a variety of waterbirds may be observed.
- 6. Reelfoot Lake State Park The park is a mix of developed parkland interspersed with cypress and bottomland hardwood forests around Reelfoot Lake. More remote parts of the park are accessible using hiking trails near the Airpark Lodge and at Black Bayou.
- 7. Island 13- Island 13 is a large sandbar on the Mississippi River. It is possible to walk the sand and gravel bars, which provide access to one of the best locations for viewing shorebirds, gulls, terns, and other waterbirds.
- 8. Lake Isom NWR The refuge consists of bottomland forests, cypress swamp, and open water. Access to the majority of the refuge is by boat only; however forest birds and waterbirds can be abundant.
- 9. Tumbleweed WMA The area on Hwy 79 known as Tumbleweed WMA contains many acres of early successional forests that support scrubshrub birds, including Northern Bob-

#### OBION COUNTY

2. Reelfoot NWR - Over 10,000 acres of wetlands, forests, and open water are found within the NWR boundaries, which cover the northern third of Reelfoot Lake. Waterfowl abound in winter, while Bald Eagles are common year round but have greatest numbers in winter.

4. Reelfoot WMA - Extensive marshes, bottomland hardwood forests, cypress bottoms, open water, and early successional habitat are used by large numbers of waterfowl and Bald Eagles in winter. Neotropical migrant songbirds are abundant breeding birds in

- 10. Bogota WMA This WMA contains a mix of habitats including farmland for game management, shrub swamp, bottomland hardwood forest, open water, moist soil management areas, and impoundments. Waterfowl can be common in winter. Grassland/ scrub birds are common year round.
- 11. White Lake Refuge Observation Platform - A 1/2 mile hiking trail and boardwalk provide birding opportunities in bottomland hardwood forest, open cypress bottoms, and moist soil units managed for shorebirds and waterfowl.
- 12. Ernest Rice WMA This site contains a large tract of mature bottomland hardwood forests with some large oaks and hickories. Neotropical migrant songbirds are common nesting birds, while sparrows and harriers are common in winter.
- 13. Tigrett WMA The area consists of 7,000 acres of early and late successional bottomland forest areas with some swamps and open bodies of water. Road access into the interior of the area is limited but foot trails and water bodies can be used to explore the interior
- 14. Moss Island WMA Moss Island WMA contains a great variety of habitats from mature forests to agricultural lands and reforestation, while some open bodies of water and wetland areas are also present. The birding opportunities are great with >180 species recorded.

### LAUDERDALE COUNTY

- 15. Lauderdale Refuge Observation Platform - The site is mostly farmed bottomlands that are managed for waterfowl, wading birds, and shorebirds. An enclosed and elevated viewing platform is available for birding.
- 16. Chickasaw NWR This largely forested refuge encompasses one of the best examples of a Mississippi River floodplain forest ecosystem in West Tennessee. The bird diversity is great at nearly any time of year.
- 17. Sunk Lake State Natural Area
- Cypress swamps, bottomland hardwood forests, and open marsh habitats are home to many bird species throughout the year.
- 18. John Tully WMA A diverse mix of bottomland hardwood forest and swamp habitats of varying successional ages provide for a great diversity of birdlife. In summer, look and listen for Cerulean Warblers.
- 19. Fort Pillow State Park This park contains outstanding examples of loess bluff upland hardwood forests on the edge of the Mississippi River valley, while also containing some bottomland hardwood forests of great stature.
- 20. Lower Hatchie NWR The site contains a variety of forested and non-forested habitats and impressive access to Mississippi River riverfront