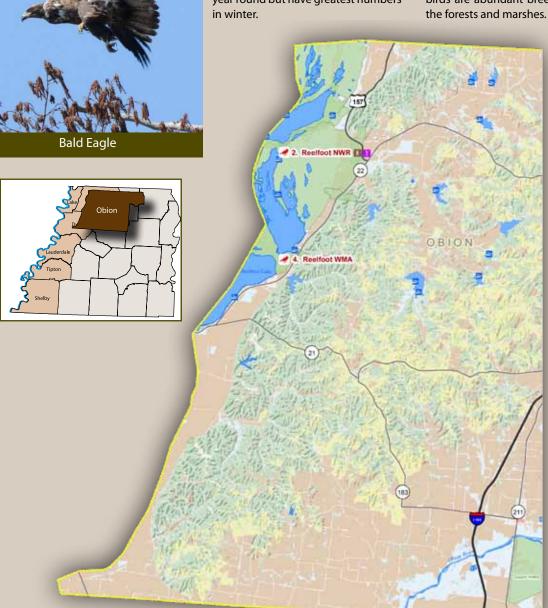

#### OBION COUNTY

2. Reelfoot NWR - Over 10,000 acres of wetlands, forests, and open water are found within the NWR boundaries, which cover the northern third of Reelfoot Lake. Waterfowl abound in winter, while Bald Eagles are common year round but have greatest numbers in winter.

4. Reelfoot WMA - Extensive marshes, bottomland hardwood forests, cypress bottoms, open water, and early successional habitat are used by large numbers of waterfowl and Bald Eagles in winter. Neotropical migrant songbirds are abundant breeding birds in