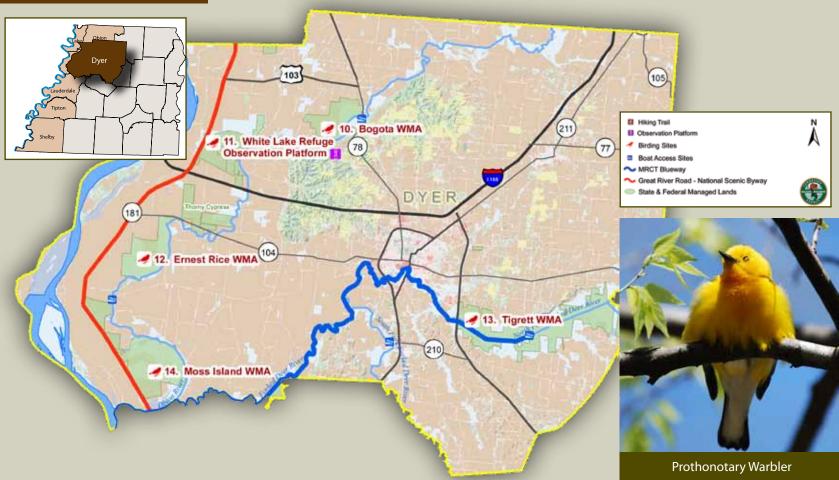

- 10. Bogota WMA This WMA contains a mix of habitats including farmland for game management, shrub swamp, bottomland hardwood forest, open water, moist soil management areas, and impoundments. Waterfowl can be common in winter. Grassland/ scrub birds are common year round.
- 11. White Lake Refuge Observation Platform - A 1/2 mile hiking trail and boardwalk provide birding opportunities in bottomland hardwood forest, open cypress bottoms, and moist soil units managed for shorebirds and waterfowl.
- 12. Ernest Rice WMA This site contains a large tract of mature bottomland hardwood forests with some large oaks and hickories. Neotropical migrant songbirds are common nesting birds, while sparrows and harriers are common in winter.
- 13. Tigrett WMA The area consists of 7,000 acres of early and late successional bottomland forest areas with some swamps and open bodies of water. Road access into the interior of the area is limited but foot trails and water bodies can be used to explore the interior
- 14. Moss Island WMA Moss Island WMA contains a great variety of habitats from mature forests to agricultural lands and reforestation, while some open bodies of water and wetland areas are also present. The birding opportunities are great with >180 species recorded.